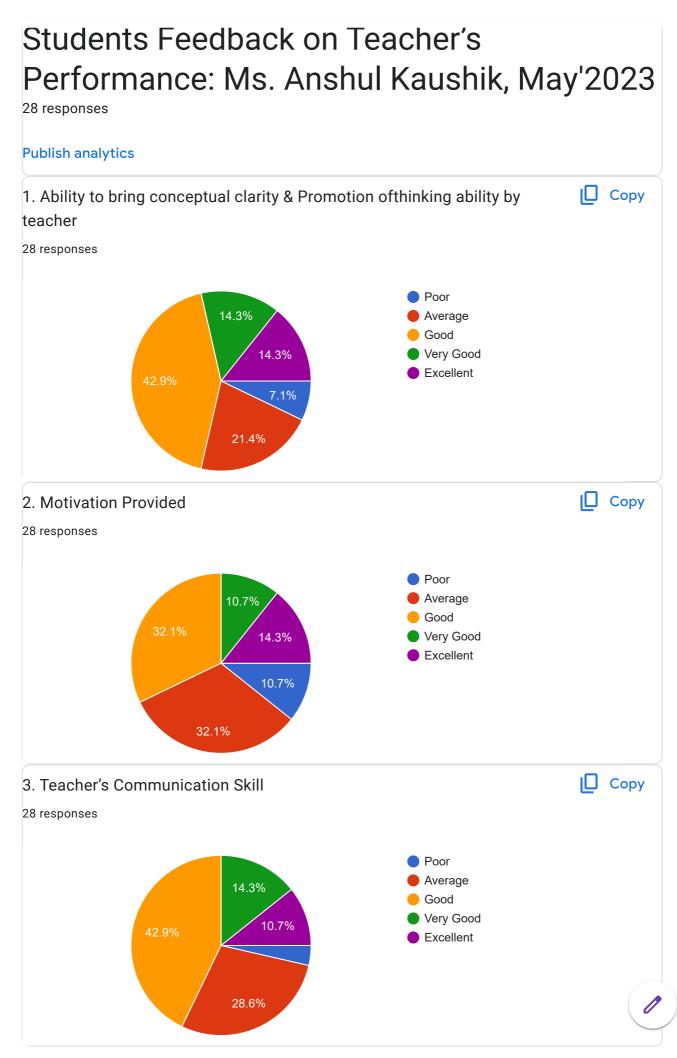

https://docs.google.com/forms/d/1UYB8XAxHfgxm\_9N9d6QYA2yJ4pp0SErAxQ5aND4gT6I/viewanalytics







Section B





| Suggestions/ | ' comments, | if | any |
|--------------|-------------|----|-----|
|--------------|-------------|----|-----|

5 responses

She has not completed the syllabus(not regular, took classes according to her free time even when friday was specificaaly alloted for her subject)

and what was taught never seemed like environment biotech but the evs of 5th standard and the resule is that we dont know what actually was there in that subject. The paper set in the exam was 50% taught and rest was like we have to do ourselves.

Her marking skill is very bad

Nothing

No

no

This content is neither created nor endorsed by Google. Report Abuse - Terms of Service - Privacy Po