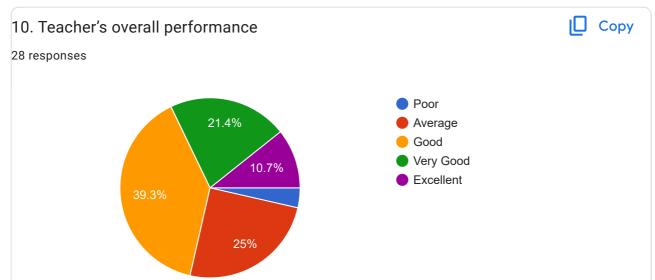

https://docs.google.com/forms/d/1UYB8XAxHfgxm\_9N9d6QYA2yJ4pp0SErAxQ5aND4gT6I/viewanalytics







Section B





| Suggestions/ | ' comments, | if | any |
|--------------|-------------|----|-----|
|--------------|-------------|----|-----|

5 responses

She has not completed the syllabus(not regular, took classes according to her free time even when friday was specificaaly alloted for her subject)

and what was taught never seemed like environment biotech but the evs of 5th standard and the resule is that we dont know what actually was there in that subject. The paper set in the exam was 50% taught and rest was like we have to do ourselves.

Her marking skill is very bad

Nothing

No

no

This content is neither created nor endorsed by Google. Report Abuse - Terms of Service - Privacy Policy.

## Google Forms

## I