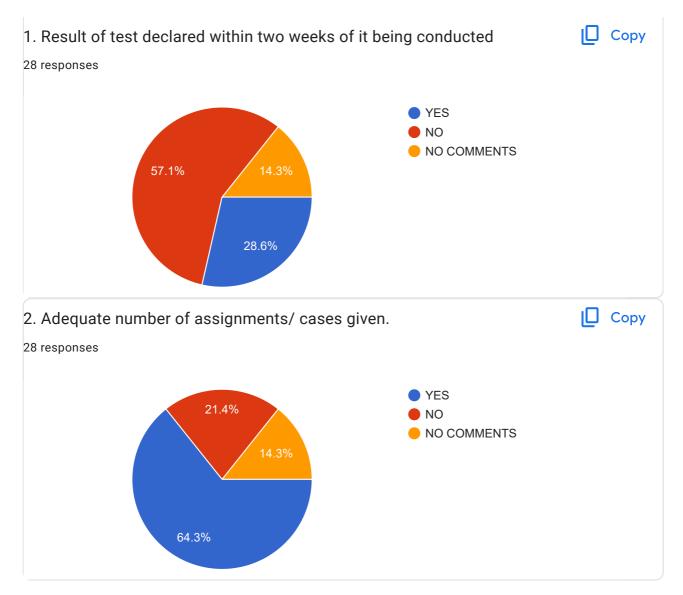

https://docs.google.com/forms/d/1UYB8XAxHfgxm\_9N9d6QYA2yJ4pp0SErAxQ5aND4gT6I/viewanalytics







Section B





| Suggestions/ | ' comments, | if | any |
|--------------|-------------|----|-----|
|--------------|-------------|----|-----|

5 responses

She has not completed the syllabus(not regular, took classes according to her free time even when friday was specificaaly alloted for her subject)

and what was taught never seemed like environment biotech but the evs of 5th standard and the resule is that we dont know what actually was there in that subject. The paper set in the exam was 50% taught and rest was like we have to do ourselves.

Her marking skill is very bad

Nothing

No

no

This content is neither created nor endorsed by Google. Report Abuse - Terms of Service - Privacy Policy.

## Google Forms

## I