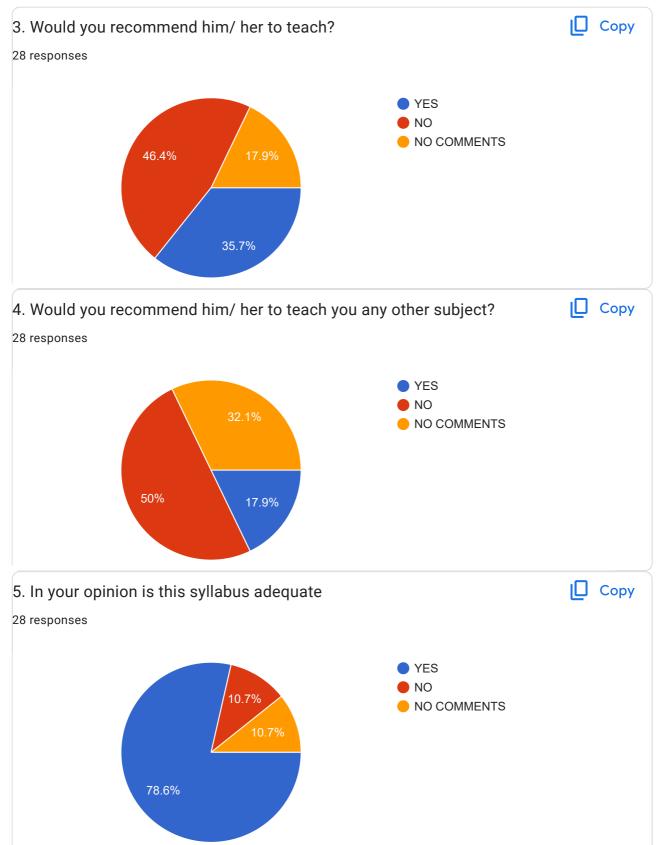

https://docs.google.com/forms/d/1UYB8XAxHfgxm\_9N9d6QYA2yJ4pp0SErAxQ5aND4gT6I/viewanalytics







Section B





| Suggestions/ | ' comments, | if | any |
|--------------|-------------|----|-----|
|--------------|-------------|----|-----|

5 responses

She has not completed the syllabus(not regular, took classes according to her free time even when friday was specificaaly alloted for her subject)

and what was taught never seemed like environment biotech but the evs of 5th standard and the resule is that we dont know what actually was there in that subject. The paper set in the exam was 50% taught and rest was like we have to do ourselves.

Her marking skill is very bad

Nothing

No

no

This content is neither created nor endorsed by Google. Report Abuse - Terms of Service - Privacy Policy.

## Google Forms

## I