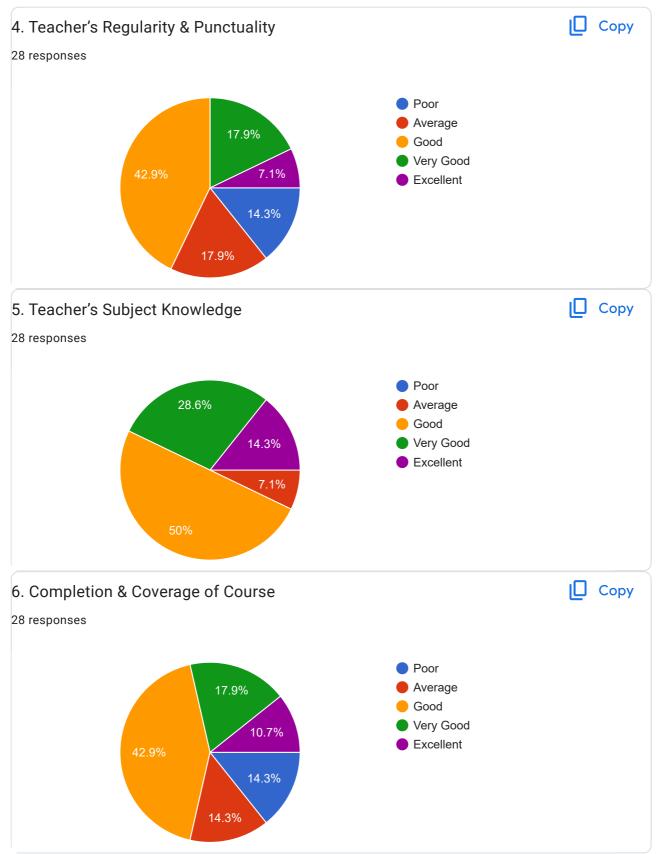

https://docs.google.com/forms/d/1UYB8XAxHfgxm\_9N9d6QYA2yJ4pp0SErAxQ5aND4gT6I/viewanalytics







Section B





| Suggestions/ | ' comments, | if | any |
|--------------|-------------|----|-----|
|--------------|-------------|----|-----|

5 responses

She has not completed the syllabus(not regular, took classes according to her free time even when friday was specificaaly alloted for her subject)

and what was taught never seemed like environment biotech but the evs of 5th standard and the resule is that we dont know what actually was there in that subject. The paper set in the exam was 50% taught and rest was like we have to do ourselves.

Her marking skill is very bad

Nothing

No

no

This content is neither created nor endorsed by Google. Report Abuse - Terms of Service - Privacy Policy.

## Google Forms

## I