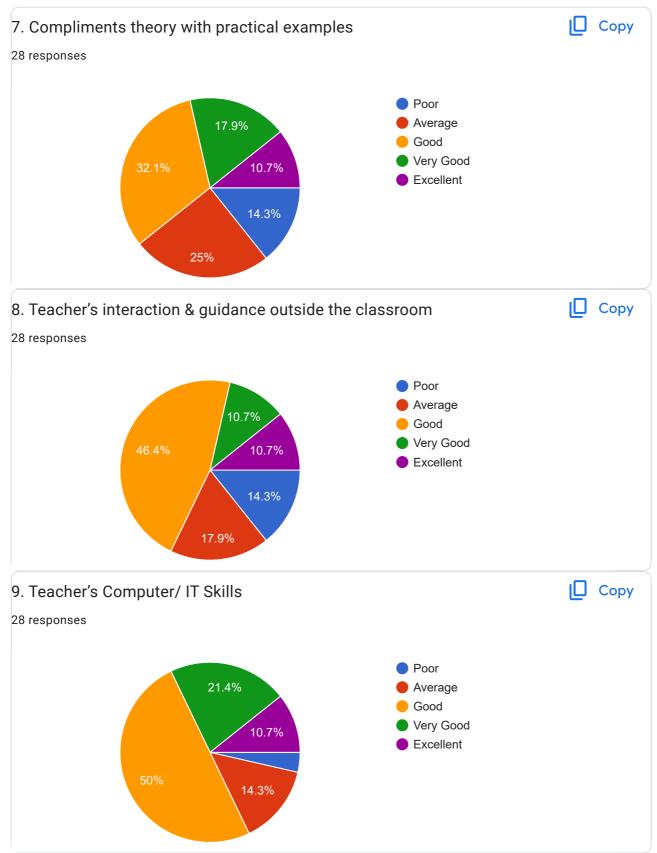

https://docs.google.com/forms/d/1UYB8XAxHfgxm\_9N9d6QYA2yJ4pp0SErAxQ5aND4gT6I/viewanalytics







Section B





| Suggestions/ | ' comments, | if | any |
|--------------|-------------|----|-----|
|--------------|-------------|----|-----|

5 responses

She has not completed the syllabus(not regular, took classes according to her free time even when friday was specificaaly alloted for her subject)

and what was taught never seemed like environment biotech but the evs of 5th standard and the resule is that we dont know what actually was there in that subject. The paper set in the exam was 50% taught and rest was like we have to do ourselves.

Her marking skill is very bad

Nothing

No

no

This content is neither created nor endorsed by Google. Report Abuse - Terms of Service - Privacy Policy.

## Google Forms

## I