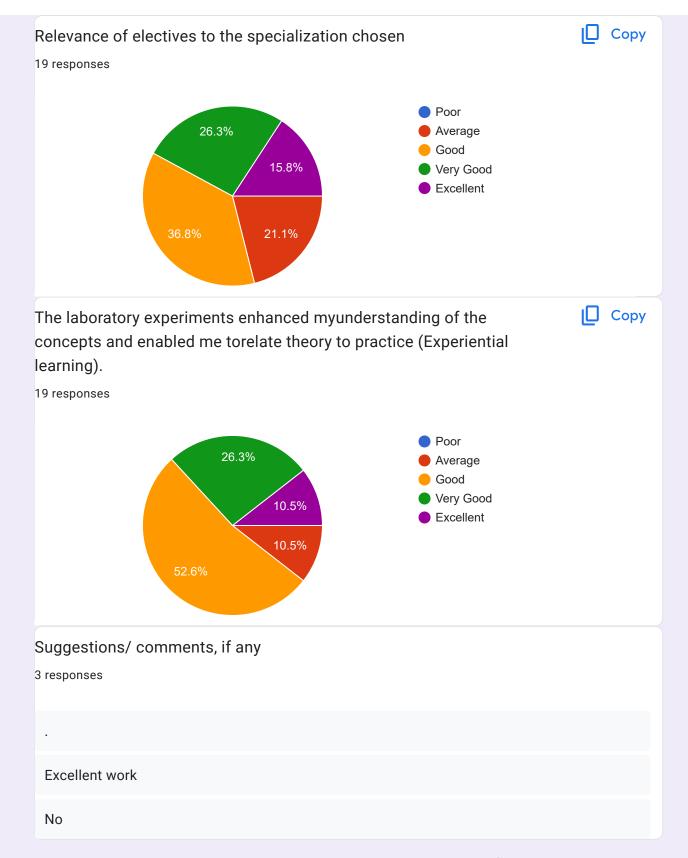

## STUDENT'S FEEDBACK ON CURRICULUM M.Sc. Biotechnology III SEM, Dec.' 2023 19 responses **Publish analytics** Copy The syllabus is quite appropriate. 19 responses Poor Average 47.4% Good Very Good 10.5% Excellent 36.8% Copy The allocation of the credits to the course isappropriate in relation to the level of course work 19 responses Poor Average 52.6% Good Very Good Excellent 10.5% Copy The depth of the course content is adequate inrelation to the expected Course Outcomes (COs). 19 responses Poor Average 42.1% Good Very Good 10.5% Excellent