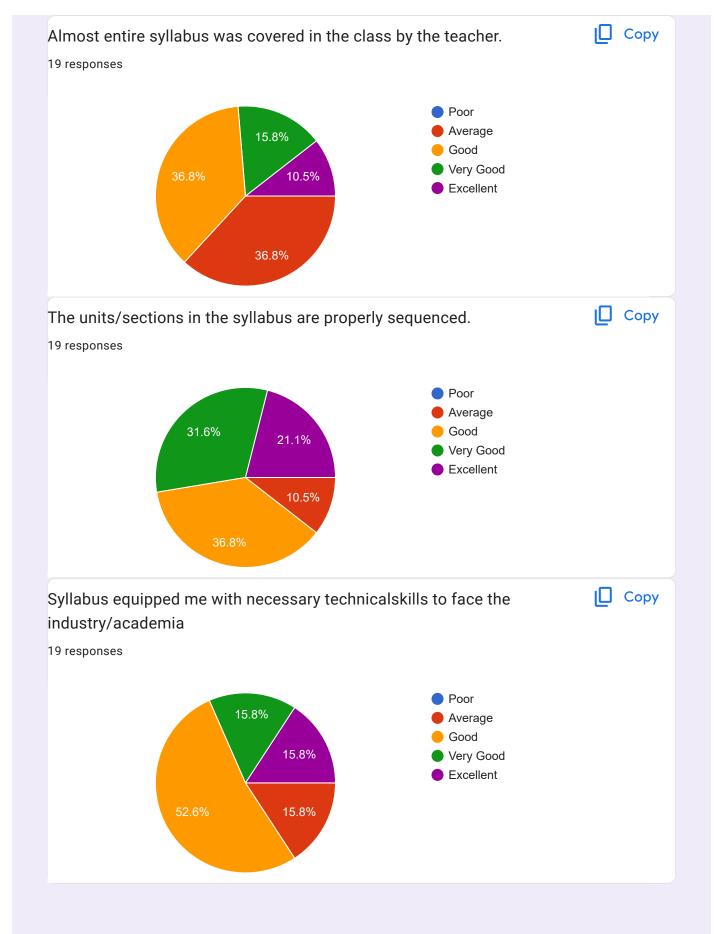

## STUDENT'S FEEDBACK ON CURRICULUM M.Sc. Biotechnology III SEM, Dec.' 2023 19 responses **Publish analytics** Copy The syllabus is quite appropriate. 19 responses Poor Average 47.4% Good Very Good 10.5% Excellent 36.8% Copy The allocation of the credits to the course isappropriate in relation to the level of course work 19 responses Poor Average 52.6% Good Very Good Excellent 10.5% Copy The depth of the course content is adequate inrelation to the expected Course Outcomes (COs). 19 responses Poor Average 42.1% Good Very Good 10.5% Excellent