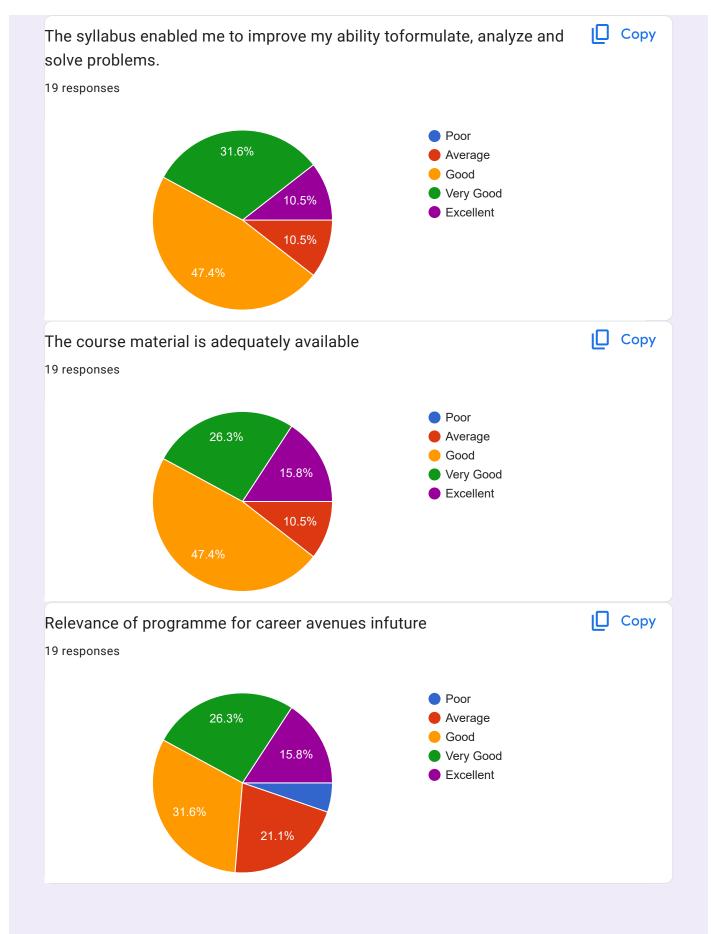

## STUDENT'S FEEDBACK ON CURRICULUM M.Sc. Biotechnology III SEM, Dec.' 2023 19 responses **Publish analytics** Copy The syllabus is quite appropriate. 19 responses Poor Average 47.4% Good Very Good 10.5% Excellent 36.8% Copy The allocation of the credits to the course isappropriate in relation to the level of course work 19 responses Poor Average 52.6% Good Very Good Excellent 10.5% Copy The depth of the course content is adequate inrelation to the expected Course Outcomes (COs). 19 responses Poor Average 42.1% Good Very Good 10.5% Excellent