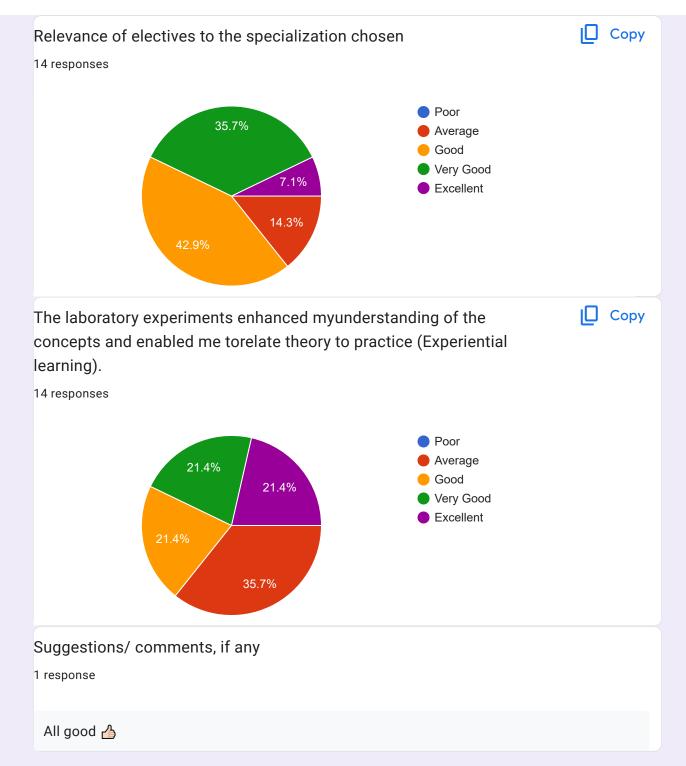

## STUDENT'S FEEDBACK ON CURRICULUM M.Sc. Bioinformatics I SEM, Dec.' 2023 14 responses **Publish analytics** Copy The syllabus is quite appropriate. 14 responses Poor Average 21.4% Good 21.4% Very Good Excellent 14.3% Copy The allocation of the credits to the course isappropriate in relation to the level of course work 14 responses Poor 21.4% Average Good 14.3% Very Good Excellent 7.1% Copy The depth of the course content is adequate inrelation to the expected Course Outcomes (COs). 14 responses Poor Average 35.7% Good 14.3% Very Good Excellent 35.7%