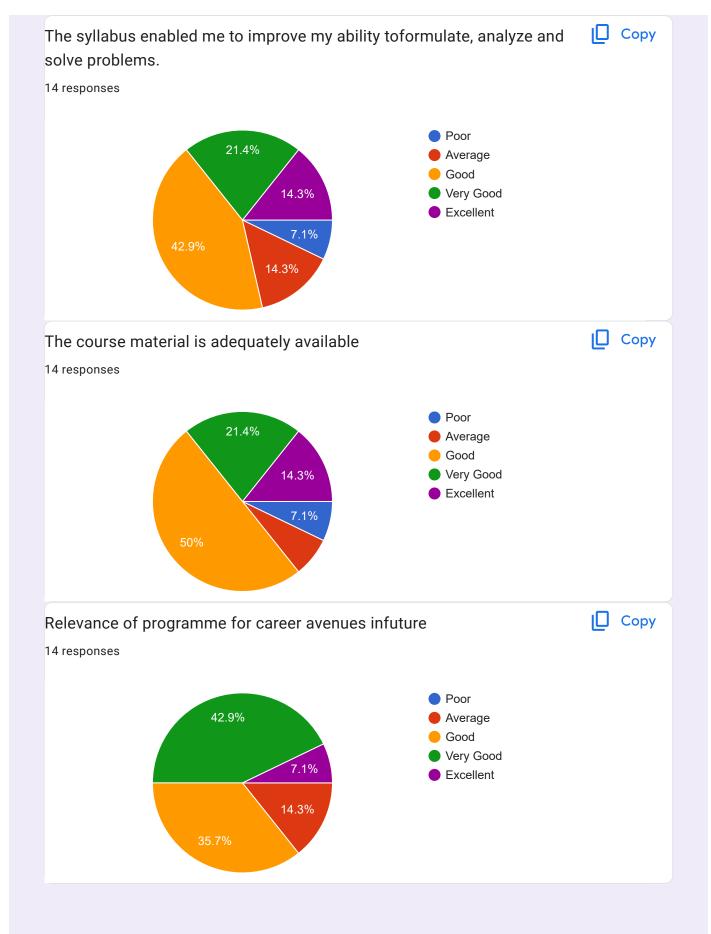

## STUDENT'S FEEDBACK ON CURRICULUM M.Sc. Bioinformatics I SEM, Dec.' 2023 14 responses **Publish analytics** Copy The syllabus is quite appropriate. 14 responses Poor Average 21.4% Good 21.4% Very Good Excellent 14.3% Copy The allocation of the credits to the course isappropriate in relation to the level of course work 14 responses Poor 21.4% Average Good 14.3% Very Good Excellent 7.1% Copy The depth of the course content is adequate inrelation to the expected Course Outcomes (COs). 14 responses Poor Average 35.7% Good 14.3% Very Good Excellent 35.7%