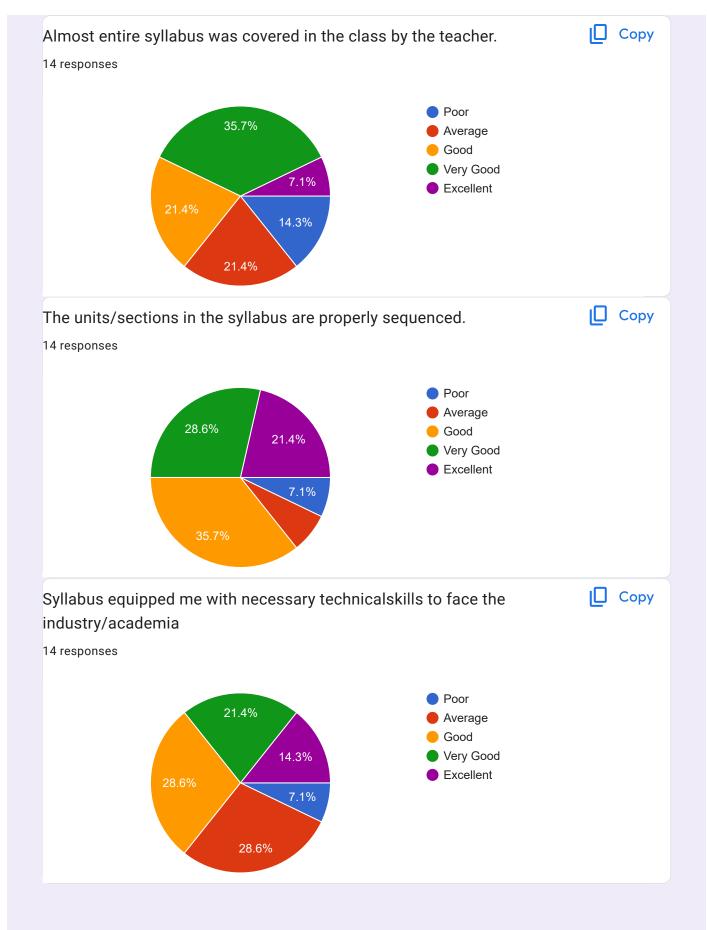

## STUDENT'S FEEDBACK ON CURRICULUM M.Sc. Bioinformatics I SEM, Dec.' 2023 14 responses **Publish analytics** Copy The syllabus is quite appropriate. 14 responses Poor Average 21.4% Good 21.4% Very Good Excellent 14.3% Copy The allocation of the credits to the course isappropriate in relation to the level of course work 14 responses Poor 21.4% Average Good 14.3% Very Good Excellent 7.1% Copy The depth of the course content is adequate inrelation to the expected Course Outcomes (COs). 14 responses Poor Average 35.7% Good 14.3% Very Good Excellent 35.7%