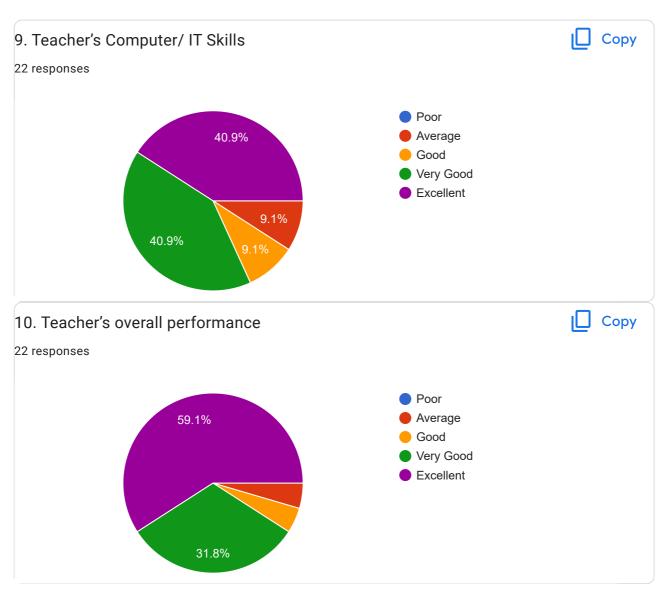

## Students Feedback on Teacher's Performance: Ms. Eesha Ingle Dec.'2022 22 responses **Publish analytics** 1. Ability to bring conceptual clarity & Promotion ofthinking ability by **I** Copy teacher 22 responses Poor Average 40.9% Good Very Good Excellent 45.5% Copy 2. Motivation Provided 22 responses Poor Average 36.4% Good Very Good Excellent 54.5%









Section B









## Suggestions/ comments, if any

3 responses

Esha mam is very hardworking and have unique ways to teaching with different innovative ideas . Thats the most commendable part we are gonna miss her humour

No

I really like her way of teaching and she also cleared any concepts with daily life examples and really helpful for our career perspective and interaction skills with students is very good and communication skills too

This content is neither created nor endorsed by Google. Report Abuse - Terms of Service - Privacy Policy

Google Forms