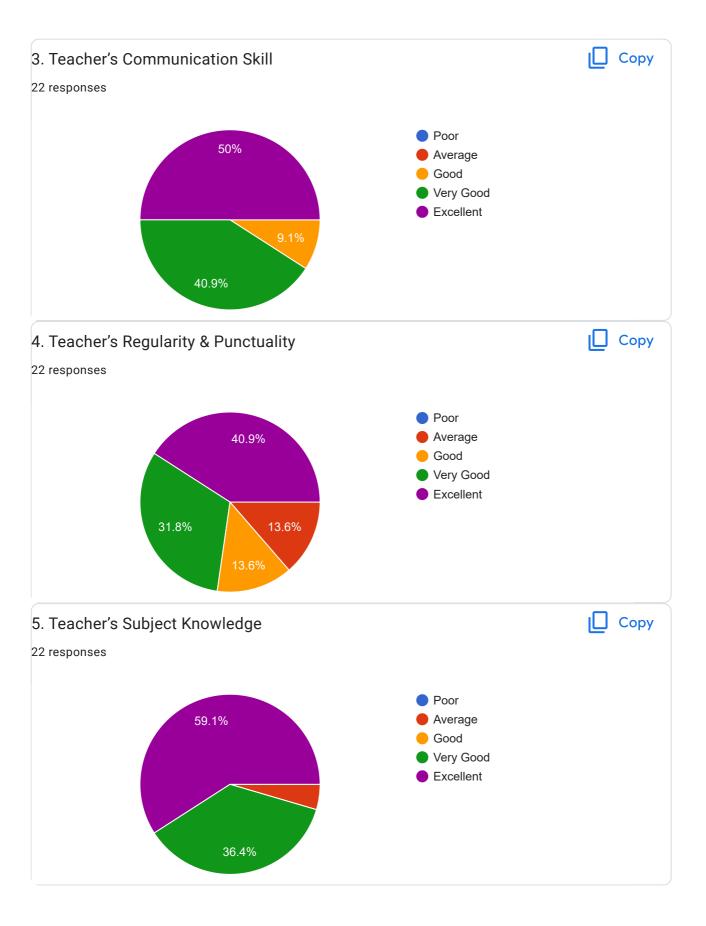

## Students Feedback on Teacher's Performance: Ms. Eesha Ingle Dec.'2022 22 responses **Publish analytics** 1. Ability to bring conceptual clarity & Promotion ofthinking ability by **I** Copy teacher 22 responses Poor Average 40.9% Good Very Good Excellent 45.5% Copy 2. Motivation Provided 22 responses Poor Average 36.4% Good Very Good Excellent 54.5%









Section B









## Suggestions/ comments, if any

3 responses

Esha mam is very hardworking and have unique ways to teaching with different innovative ideas . Thats the most commendable part we are gonna miss her humour

No

I really like her way of teaching and she also cleared any concepts with daily life examples and really helpful for our career perspective and interaction skills with students is very good and communication skills too

This content is neither created nor endorsed by Google. Report Abuse - Terms of Service - Privacy Policy

Google Forms