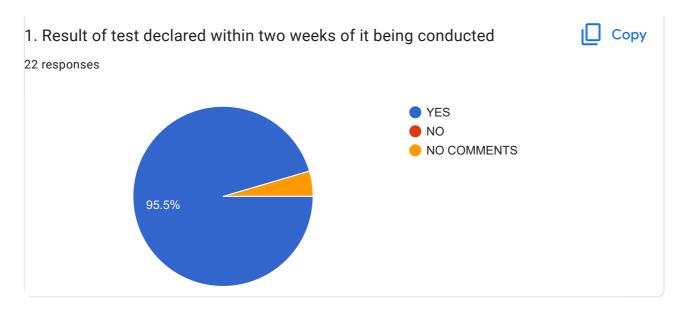

## Students Feedback on Teacher's Performance: Ms. Eesha Ingle Dec.'2022 22 responses **Publish analytics** 1. Ability to bring conceptual clarity & Promotion ofthinking ability by **I** Copy teacher 22 responses Poor Average 40.9% Good Very Good Excellent 45.5% Copy 2. Motivation Provided 22 responses Poor Average 36.4% Good Very Good Excellent 54.5%









Section B









## Suggestions/ comments, if any

3 responses

Esha mam is very hardworking and have unique ways to teaching with different innovative ideas . Thats the most commendable part we are gonna miss her humour

No

I really like her way of teaching and she also cleared any concepts with daily life examples and really helpful for our career perspective and interaction skills with students is very good and communication skills too

This content is neither created nor endorsed by Google. Report Abuse - Terms of Service - Privacy Policy

Google Forms