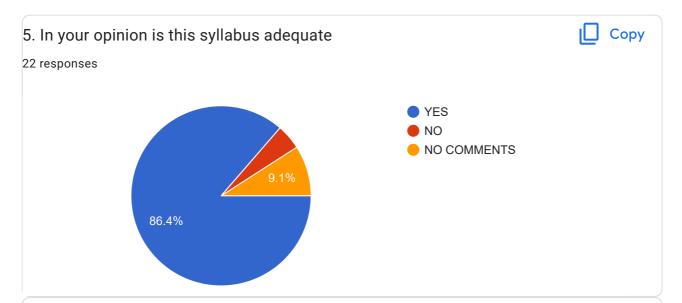

## Students Feedback on Teacher's Performance: Ms. Eesha Ingle Dec.'2022 22 responses **Publish analytics** 1. Ability to bring conceptual clarity & Promotion ofthinking ability by **I** Copy teacher 22 responses Poor Average 40.9% Good Very Good Excellent 45.5% Copy 2. Motivation Provided 22 responses Poor Average 36.4% Good Very Good Excellent 54.5%









Section B









## Suggestions/ comments, if any

3 responses

Esha mam is very hardworking and have unique ways to teaching with different innovative ideas . Thats the most commendable part we are gonna miss her humour

No

I really like her way of teaching and she also cleared any concepts with daily life examples and really helpful for our career perspective and interaction skills with students is very good and communication skills too

This content is neither created nor endorsed by Google. Report Abuse - Terms of Service - Privacy Policy

Google Forms