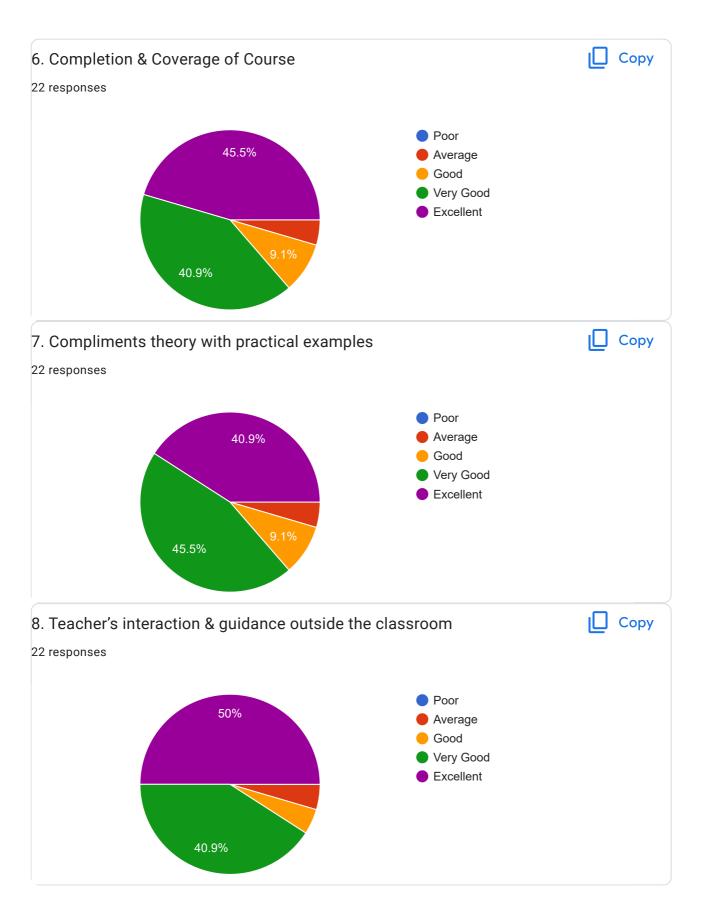

## Students Feedback on Teacher's Performance: Ms. Eesha Ingle Dec.'2022 22 responses **Publish analytics** 1. Ability to bring conceptual clarity & Promotion ofthinking ability by **I** Copy teacher 22 responses Poor Average 40.9% Good Very Good Excellent 45.5% Copy 2. Motivation Provided 22 responses Poor Average 36.4% Good Very Good Excellent 54.5%









Section B









## Suggestions/ comments, if any

3 responses

Esha mam is very hardworking and have unique ways to teaching with different innovative ideas . Thats the most commendable part we are gonna miss her humour

No

I really like her way of teaching and she also cleared any concepts with daily life examples and really helpful for our career perspective and interaction skills with students is very good and communication skills too

This content is neither created nor endorsed by Google. Report Abuse - Terms of Service - Privacy Policy

Google Forms