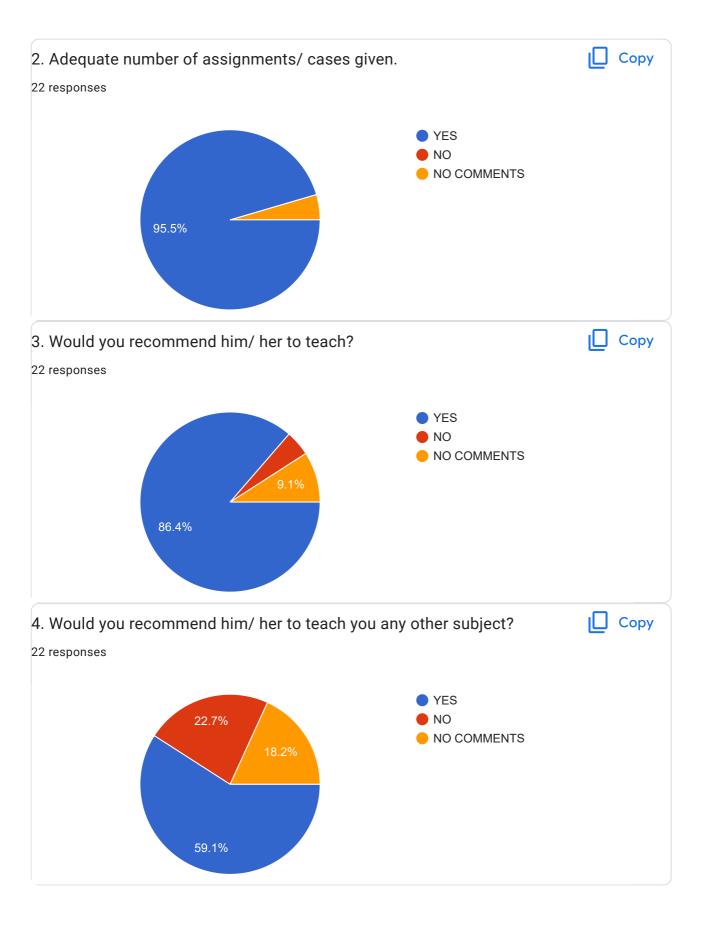

## Students Feedback on Teacher's Performance: Ms. Eesha Ingle Dec.'2022 22 responses **Publish analytics** 1. Ability to bring conceptual clarity & Promotion ofthinking ability by **I** Copy teacher 22 responses Poor Average 40.9% Good Very Good Excellent 45.5% Copy 2. Motivation Provided 22 responses Poor Average 36.4% Good Very Good Excellent 54.5%









Section B









## Suggestions/ comments, if any

3 responses

Esha mam is very hardworking and have unique ways to teaching with different innovative ideas . Thats the most commendable part we are gonna miss her humour

No

I really like her way of teaching and she also cleared any concepts with daily life examples and really helpful for our career perspective and interaction skills with students is very good and communication skills too

This content is neither created nor endorsed by Google. Report Abuse - Terms of Service - Privacy Policy

Google Forms