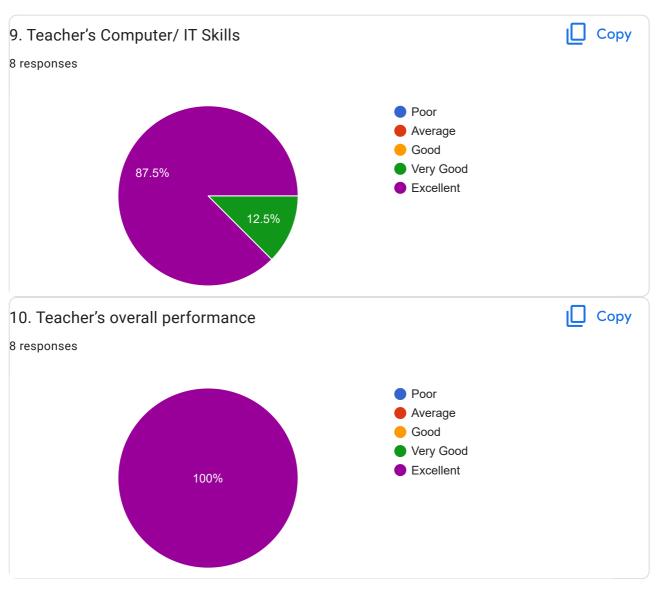

## Students Feedback on Teacher's Performance: Dr. Sandeep Tiwari Dec.'2022 8 responses **Publish analytics** 1. Ability to bring conceptual clarity & Promotion ofthinking ability by **I** Copy teacher 8 responses Poor Average Good Very Good 87.5% Excellent 12.5% Copy 2. Motivation Provided 8 responses Poor Average 75% Good Very Good Excellent 25%