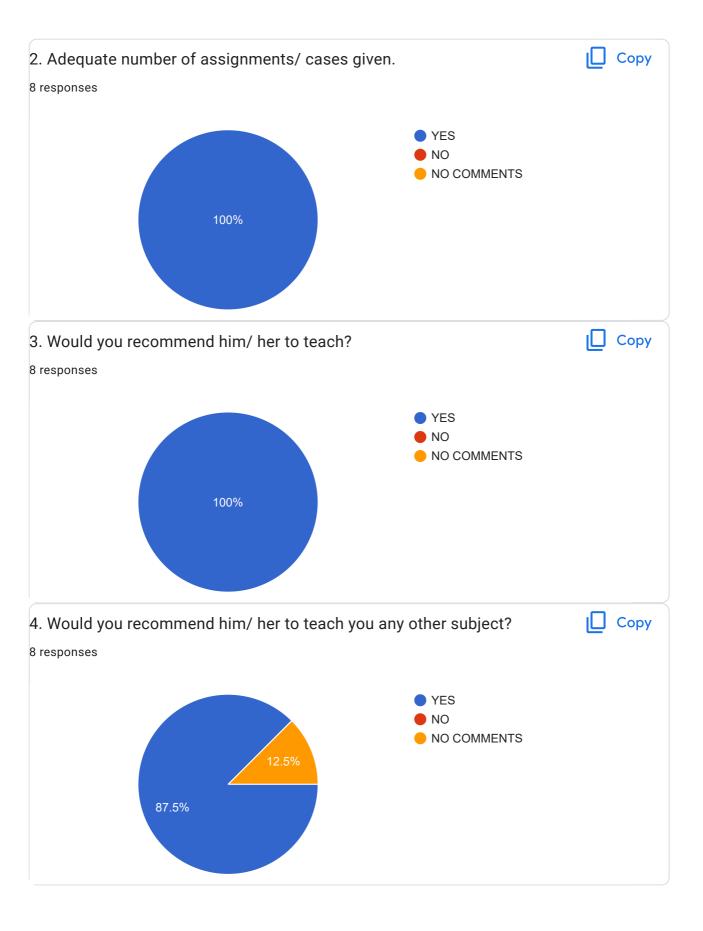

## Students Feedback on Teacher's Performance: Dr. Sandeep Tiwari Dec.'2022 8 responses **Publish analytics** 1. Ability to bring conceptual clarity & Promotion ofthinking ability by **I** Copy teacher 8 responses Poor Average Good Very Good 87.5% Excellent 12.5% Copy 2. Motivation Provided 8 responses Poor Average 75% Good Very Good Excellent 25%













## Section B











Suggestions/ comments, if any

1 response

Sandeep sif is very dedicated , focused and hard working person would be better if gets more subjects to teach

This content is neither created nor endorsed by Google. Report Abuse - Terms of Service - Privacy Policy

Google Forms