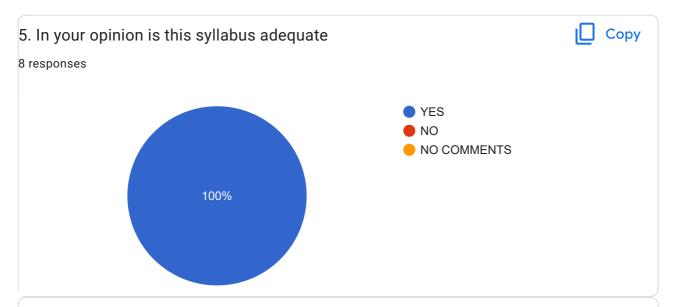

## Students Feedback on Teacher's Performance: Dr. Sandeep Tiwari Dec.'2022 8 responses **Publish analytics** 1. Ability to bring conceptual clarity & Promotion ofthinking ability by **I** Copy teacher 8 responses Poor Average Good Very Good 87.5% Excellent 12.5% Copy 2. Motivation Provided 8 responses Poor Average 75% Good Very Good Excellent 25%













## Section B











Suggestions/ comments, if any

1 response

Sandeep sif is very dedicated , focused and hard working person would be better if gets more subjects to teach

This content is neither created nor endorsed by Google. Report Abuse - Terms of Service - Privacy Policy

Google Forms