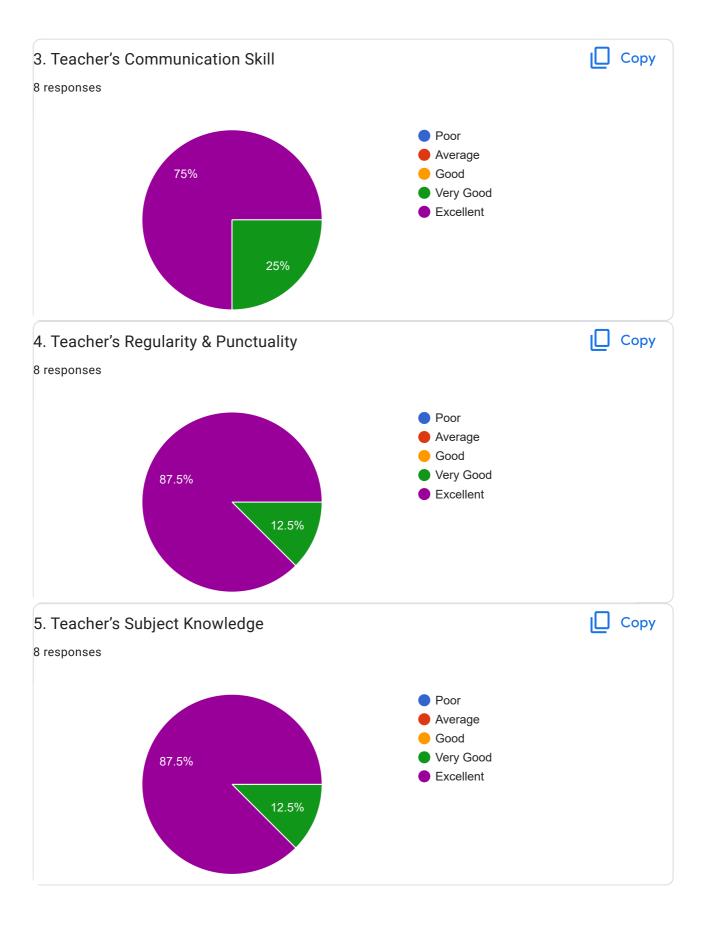

## Students Feedback on Teacher's Performance: Dr. Sandeep Tiwari Dec.'2022 8 responses **Publish analytics** 1. Ability to bring conceptual clarity & Promotion ofthinking ability by **I** Copy teacher 8 responses Poor Average Good Very Good 87.5% Excellent 12.5% Copy 2. Motivation Provided 8 responses Poor Average 75% Good Very Good Excellent 25%