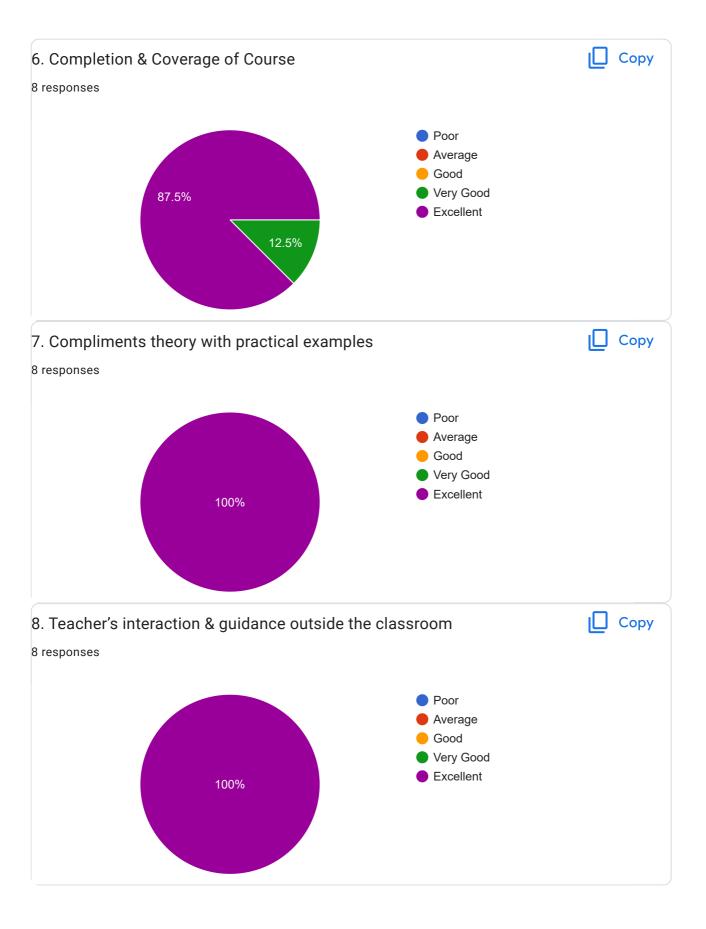

## Students Feedback on Teacher's Performance: Dr. Sandeep Tiwari Dec.'2022 8 responses **Publish analytics** 1. Ability to bring conceptual clarity & Promotion ofthinking ability by **I** Copy teacher 8 responses Poor Average Good Very Good 87.5% Excellent 12.5% Copy 2. Motivation Provided 8 responses Poor Average 75% Good Very Good Excellent 25%