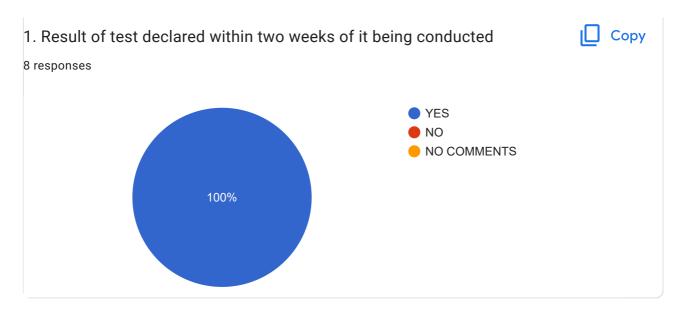

## Students Feedback on Teacher's Performance: Dr. Sandeep Tiwari Dec.'2022 8 responses **Publish analytics** 1. Ability to bring conceptual clarity & Promotion ofthinking ability by **I** Copy teacher 8 responses Poor Average Good Very Good 87.5% Excellent 12.5% Copy 2. Motivation Provided 8 responses Poor Average 75% Good Very Good Excellent 25%













## Section B











Suggestions/ comments, if any

1 response

Sandeep sif is very dedicated , focused and hard working person would be better if gets more subjects to teach

This content is neither created nor endorsed by Google. Report Abuse - Terms of Service - Privacy Policy

Google Forms