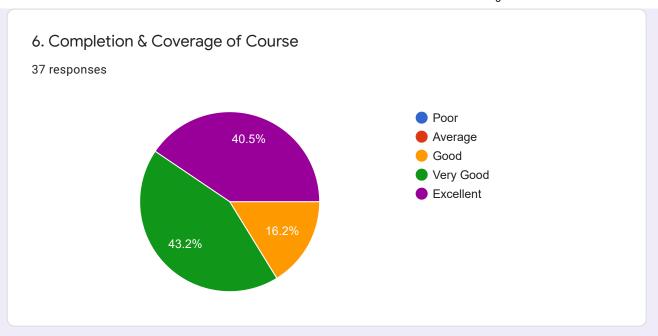

## Students Feedback on Teacher's Performance: Dr. Hamendra Singh Parmar Jan.'2022

37 responses

**Publish analytics** 





















Section B















| Suggestions/ comments, if any 5 responses                                                         |
|---------------------------------------------------------------------------------------------------|
| Sir is very supportive nd motivational teacher and has great knowledge of his subject .           |
| No.                                                                                               |
| He teaches too fast, which is why, my concepts are still not clear, lacks in teaching strategies. |
| No comments                                                                                       |
|                                                                                                   |

This content is neither created nor endorsed by Go