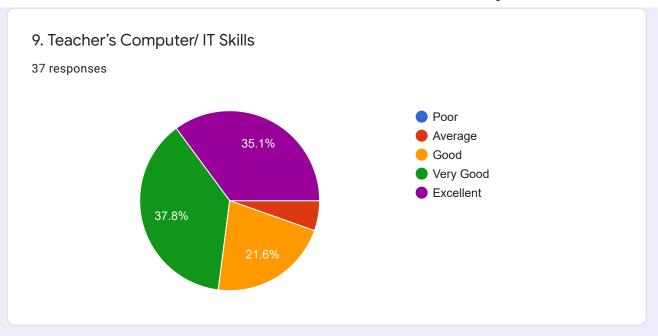

## Students Feedback on Teacher's Performance: Dr. Hamendra Singh Parmar Jan.'2022

37 responses

**Publish analytics** 





















Section B















| Suggestions/ comments, if any 5 responses                                                         |
|---------------------------------------------------------------------------------------------------|
| Sir is very supportive nd motivational teacher and has great knowledge of his subject .           |
| No.                                                                                               |
| He teaches too fast, which is why, my concepts are still not clear, lacks in teaching strategies. |
| No comments                                                                                       |
|                                                                                                   |

This content is neither created nor endorsed by Google.