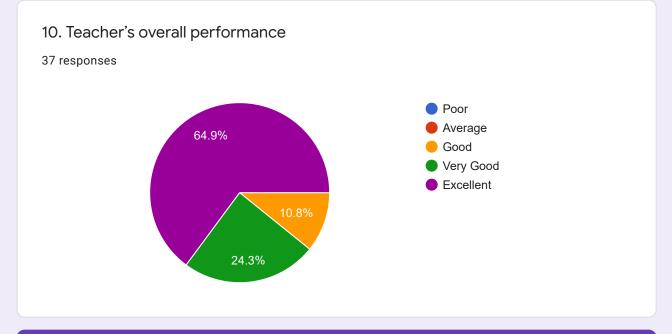

## Students Feedback on Teacher's Performance: Dr. Hamendra Singh Parmar Jan.'2022

37 responses

**Publish analytics** 





















Section B















| Suggestions/ comments, if any 5 responses                                                         |
|---------------------------------------------------------------------------------------------------|
| Sir is very supportive nd motivational teacher and has great knowledge of his subject .           |
| No.                                                                                               |
| He teaches too fast, which is why, my concepts are still not clear, lacks in teaching strategies. |
| No comments                                                                                       |
|                                                                                                   |

This content is neither created nor endorsed by Google. Re