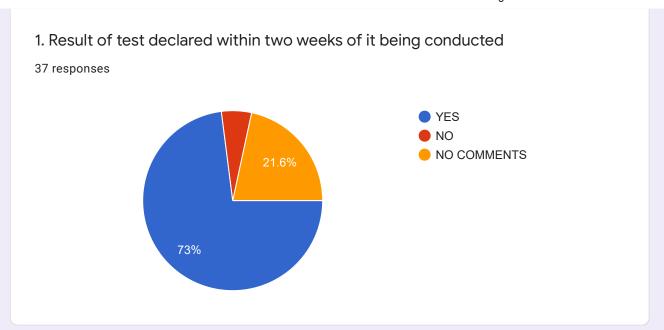

## Students Feedback on Teacher's Performance: Dr. Hamendra Singh Parmar Jan.'2022

37 responses

**Publish analytics** 





















Section B















| Suggestions/ comments, if any 5 responses                                                         |
|---------------------------------------------------------------------------------------------------|
| Sir is very supportive nd motivational teacher and has great knowledge of his subject .           |
| No.                                                                                               |
| He teaches too fast, which is why, my concepts are still not clear, lacks in teaching strategies. |
| No comments                                                                                       |
|                                                                                                   |

This content is neither created nor endorsed by Google. Report Abuse - Te