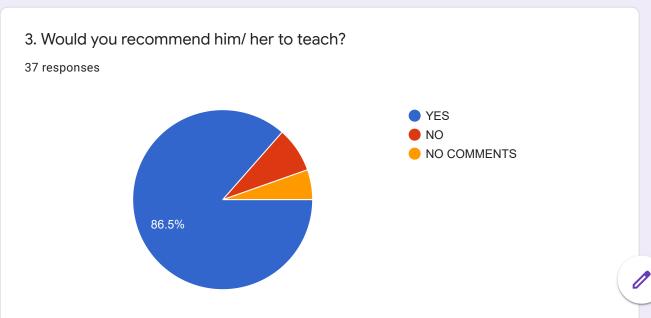

## Students Feedback on Teacher's Performance: Dr. Hamendra Singh Parmar Jan.'2022

37 responses

**Publish analytics** 





















Section B















| Suggestions/ comments, if any 5 responses                                                         |
|---------------------------------------------------------------------------------------------------|
| Sir is very supportive nd motivational teacher and has great knowledge of his subject .           |
| No.                                                                                               |
| He teaches too fast, which is why, my concepts are still not clear, lacks in teaching strategies. |
| No comments                                                                                       |
|                                                                                                   |

This content is neither created nor endorsed by Google. Report Abuse - Terms