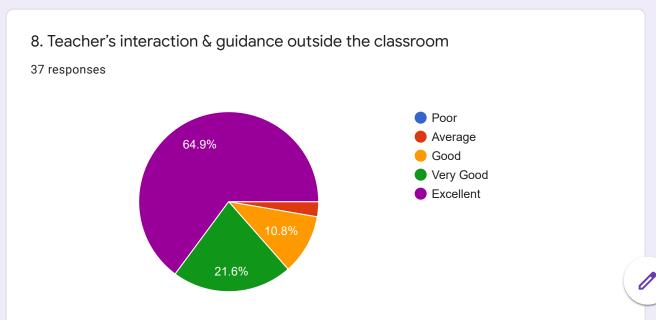

## Students Feedback on Teacher's Performance: Dr. Hamendra Singh Parmar Jan.'2022

37 responses

**Publish analytics** 





















Section B















| Suggestions/ comments, if any 5 responses                                                         |
|---------------------------------------------------------------------------------------------------|
| Sir is very supportive nd motivational teacher and has great knowledge of his subject .           |
| No.                                                                                               |
| He teaches too fast, which is why, my concepts are still not clear, lacks in teaching strategies. |
| No comments                                                                                       |
|                                                                                                   |

This content is neither created nor endorsed by Google