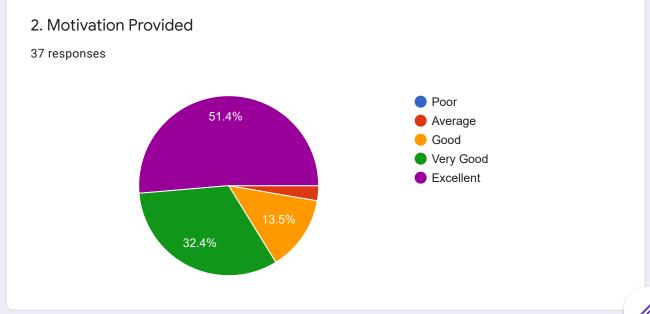

## Students Feedback on Teacher's Performance: Dr. Hamendra Singh Parmar Jan.'2022

37 responses

**Publish analytics** 





















Section B















| Suggestions/ comments, if any 5 responses                                                         |
|---------------------------------------------------------------------------------------------------|
| Sir is very supportive nd motivational teacher and has great knowledge of his subject .           |
| No.                                                                                               |
| He teaches too fast, which is why, my concepts are still not clear, lacks in teaching strategies. |
| No comments                                                                                       |
|                                                                                                   |

This content is neither created nor endors