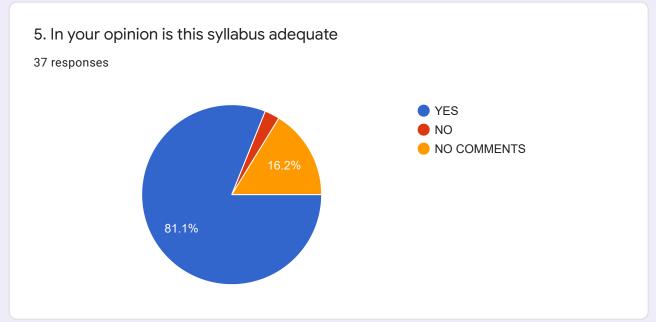

## Students Feedback on Teacher's Performance: Dr. Hamendra Singh Parmar Jan.'2022

37 responses

**Publish analytics** 





















Section B















| Suggestions/ comments, if any 5 responses                                                         |
|---------------------------------------------------------------------------------------------------|
| Sir is very supportive nd motivational teacher and has great knowledge of his subject .           |
| No.                                                                                               |
| He teaches too fast, which is why, my concepts are still not clear, lacks in teaching strategies. |
| No comments                                                                                       |
|                                                                                                   |

This content is neither created nor endorsed by Google. Report Abuse - Terms of S