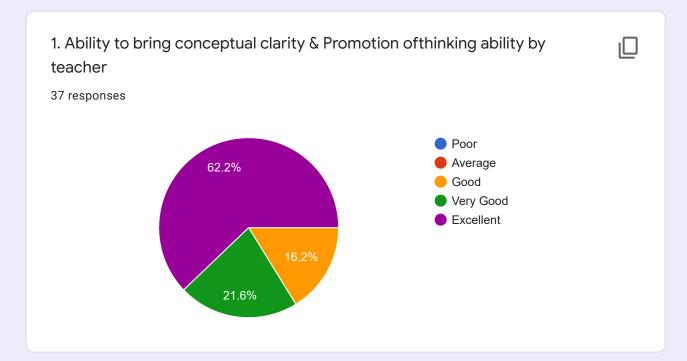

## Students Feedback on Teacher's Performance: Dr. Hamendra Singh Parmar Jan.'2022

37 responses

**Publish analytics** 





















Section B















| Suggestions/ comments, if any 5 responses                                                         |
|---------------------------------------------------------------------------------------------------|
| Sir is very supportive nd motivational teacher and has great knowledge of his subject .           |
| No.                                                                                               |
| He teaches too fast, which is why, my concepts are still not clear, lacks in teaching strategies. |
| No comments                                                                                       |
|                                                                                                   |

This content is neither created nor endo