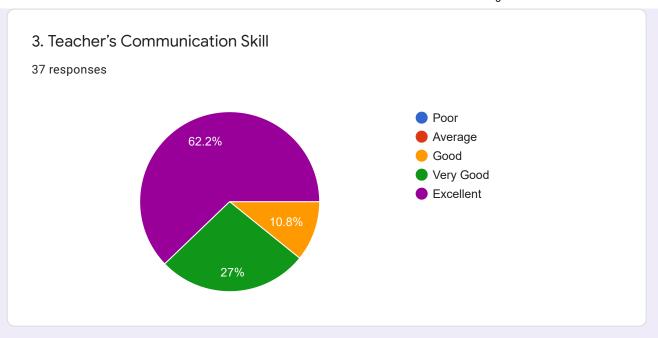

## Students Feedback on Teacher's Performance: Dr. Hamendra Singh Parmar Jan.'2022

37 responses

**Publish analytics** 





















Section B















| Suggestions/ comments, if any 5 responses                                                         |
|---------------------------------------------------------------------------------------------------|
| Sir is very supportive nd motivational teacher and has great knowledge of his subject .           |
| No.                                                                                               |
| He teaches too fast, which is why, my concepts are still not clear, lacks in teaching strategies. |
| No comments                                                                                       |
|                                                                                                   |

This content is neither created nor endorsed