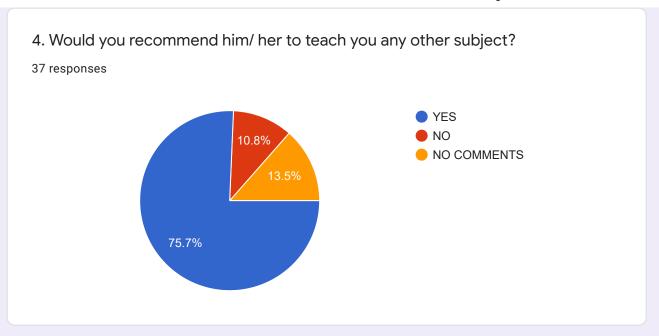

## Students Feedback on Teacher's Performance: Dr. Hamendra Singh Parmar Jan.'2022

37 responses

**Publish analytics** 





















Section B















| Suggestions/ comments, if any 5 responses                                                         |
|---------------------------------------------------------------------------------------------------|
| Sir is very supportive nd motivational teacher and has great knowledge of his subject .           |
| No.                                                                                               |
| He teaches too fast, which is why, my concepts are still not clear, lacks in teaching strategies. |
| No comments                                                                                       |
|                                                                                                   |

This content is neither created nor endorsed by Google. Report Abuse - Terms of