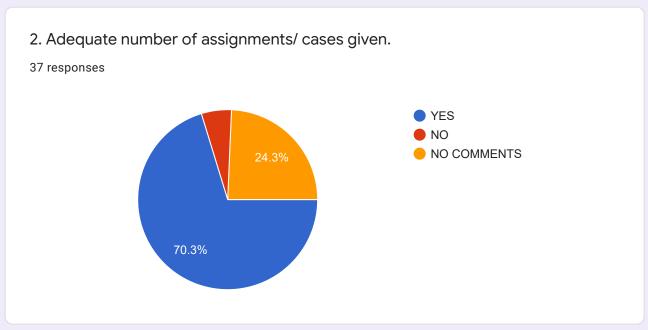

## Students Feedback on Teacher's Performance: Dr. Hamendra Singh Parmar Jan.'2022

37 responses

**Publish analytics** 





















Section B















| Suggestions/ comments, if any 5 responses                                                         |
|---------------------------------------------------------------------------------------------------|
| Sir is very supportive nd motivational teacher and has great knowledge of his subject .           |
| No.                                                                                               |
| He teaches too fast, which is why, my concepts are still not clear, lacks in teaching strategies. |
| No comments                                                                                       |
|                                                                                                   |

This content is neither created nor endorsed by Google. Report Abuse - Term