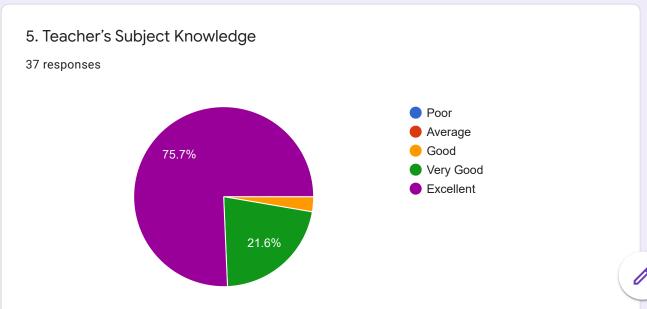

## Students Feedback on Teacher's Performance: Dr. Hamendra Singh Parmar Jan.'2022

37 responses

**Publish analytics** 





















Section B















| Suggestions/ comments, if any 5 responses                                                         |
|---------------------------------------------------------------------------------------------------|
| Sir is very supportive nd motivational teacher and has great knowledge of his subject .           |
| No.                                                                                               |
| He teaches too fast, which is why, my concepts are still not clear, lacks in teaching strategies. |
| No comments                                                                                       |
|                                                                                                   |

This content is neither created nor endorsed by