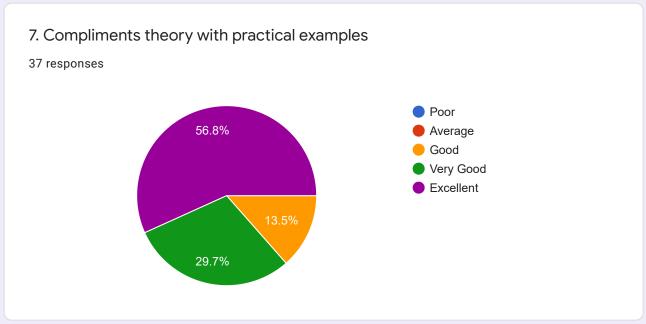

## Students Feedback on Teacher's Performance: Dr. Hamendra Singh Parmar Jan.'2022

37 responses

**Publish analytics** 





















Section B















| Suggestions/ comments, if any 5 responses                                                         |
|---------------------------------------------------------------------------------------------------|
| Sir is very supportive nd motivational teacher and has great knowledge of his subject .           |
| No.                                                                                               |
| He teaches too fast, which is why, my concepts are still not clear, lacks in teaching strategies. |
| No comments                                                                                       |
|                                                                                                   |

This content is neither created nor endorsed by Goog