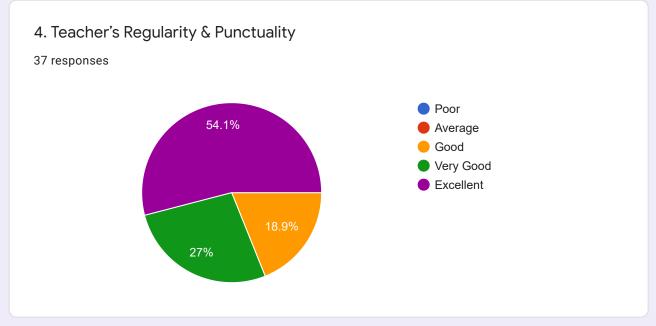

## Students Feedback on Teacher's Performance: Dr. Hamendra Singh Parmar Jan.'2022

37 responses

**Publish analytics** 





















Section B















| Suggestions/ comments, if any 5 responses                                                         |
|---------------------------------------------------------------------------------------------------|
| Sir is very supportive nd motivational teacher and has great knowledge of his subject .           |
| No.                                                                                               |
| He teaches too fast, which is why, my concepts are still not clear, lacks in teaching strategies. |
| No comments                                                                                       |
|                                                                                                   |

This content is neither created nor endorsed b